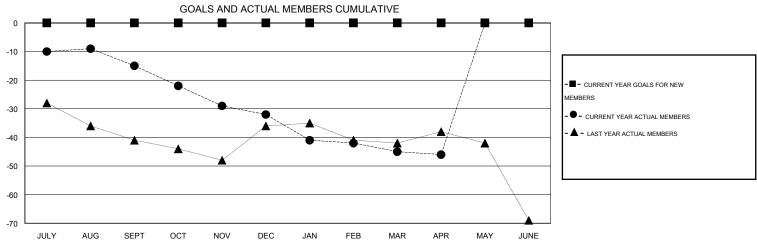

## LOCATION MICHIGAN

GMT CA 1

|                         |                  | Clubs            |                  |                  | Members                  |                    |                                     |                    |                  |  |
|-------------------------|------------------|------------------|------------------|------------------|--------------------------|--------------------|-------------------------------------|--------------------|------------------|--|
|                         | RESUL            | TS FOR 2015-2016 |                  |                  | RESULTS FOR 2015-2016    |                    |                                     |                    |                  |  |
| QUARTER                 | NEW CLUB<br>GOAL | NEW CLUBS        | DROPPED<br>CLUBS | NET<br>GAIN/LOSS | QUARTER                  | NEW MEMBER<br>GOAL | CHARTER AND<br>NEW MEMBERS<br>ADDED | DROPPED<br>MEMBERS | NET<br>GAIN/LOSS |  |
| JULY/AUG/SEPT           | 0                | 0                | 0                | 0                | JULY/AUG/SEPT            | 0                  | 7                                   | 22                 | -15              |  |
| OCT/NOV/DEC JAN/FEB/MAR | 0                | 0                | 0                | 0                | OCT/NOV/DEC  JAN/FEB/MAR | 0                  | 17<br>14                            | 34<br>27           | -17<br>-13       |  |
| APR/MAY/JUNE            | 0                | 0                | 0                | 0                | APR/MAY/JUNE             | 0                  | 3                                   | 4                  | -1               |  |

## GOALS AND ACTUAL NEW CLUBS CUMULATIVE

| DROPPED CLUBS: 0  DROPPED MEMBERS   |                     | 13 CLUBS OF 38 ADDED 1 OR MORE NEW MEMBERS | GENDER DISTRIBU<br>MALE<br>FEMALE                          | UTION<br>676 (68.49%)<br>311 (31.51%) |                 |
|-------------------------------------|---------------------|--------------------------------------------|------------------------------------------------------------|---------------------------------------|-----------------|
| DECEASED CLUB CANCELLED OTHER TOTAL | 14<br>0<br>73<br>87 | CLICK HERE FOR HEALTH ASSESSMENT DATA      | FAMILY UNIT MEMBERS HEAD OF HOUSEHOLD NON-HEAD OF HOUSEHOL | LD                                    | 178<br>87<br>91 |